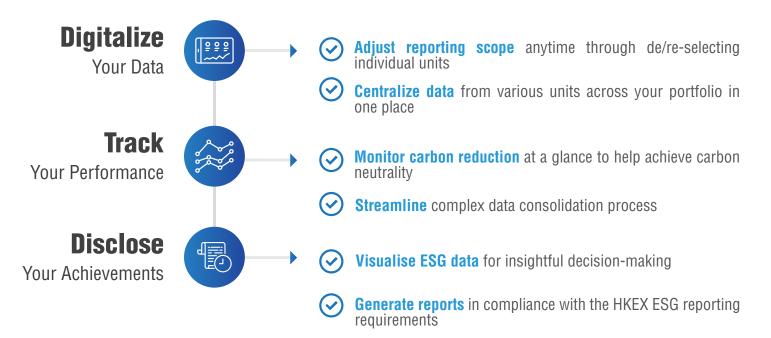

# One Button to ESG Reporting & Data Management

A cloud-based ESG data management platform makes ESG reporting simple, affordable and reliable

Sustainature is an online management platform that simplifies the process of ESG data processing for enterprises of all types, analyzes and manages data in one place, and helps generate ESG reports in compliance with the requirements of the Hong Kong Stock Exchange ("HKEX"). Here's a look at some of the key features:

Some companies, especially small and medium sized companies, do not possess a centralized ability to collect ESG data among different departments. Even for large conglomerates with diverse business interests, some of them struggle to centralize data collection across their entire portfolio.

In today's digital era, data is no longer scarce – companies of all shapes and sizes are overwhelmed by an unprecedented amount of data.

Manual data input is prone to errors, especially when working on complex and varied data sets from different departments or business lines within a company.

### **Target Tracker**

Easily track and benchmark performance against targets, and uncover opportunities to improve

#### **Progress Tracker**

Centralize ESG data collection to facilitate progress monitoring in one place

#### **Live Charts**

Visualize complex data with ease, understand key insights and make data-backed decisions

#### **Visual Data Check Tool**

Get the accuracy you need with the tool to easily find abnormal data

#### **Background Logic Check**

Automatically identify conflicting data and errors to prevent poor data quality in the first place